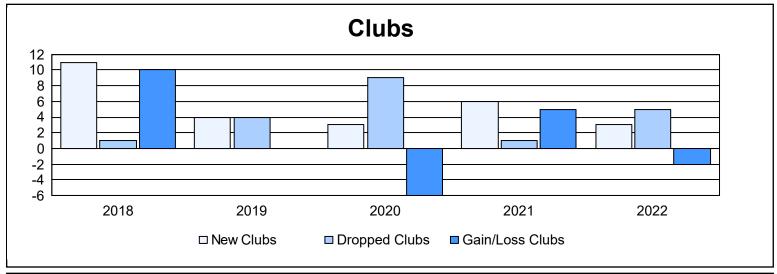

District 316 G As of June 2022 Cumulative

| Year      | New<br>Clubs | Dropped<br>Clubs | Gain/<br>Loss<br>Clubs | New<br>Members | Charter<br>Members | Reinstate<br>Members | Transfer<br>Members | Total<br>Member<br>Added | Total<br>Members<br>Dropped | Gain/<br>Loss<br>Members |
|-----------|--------------|------------------|------------------------|----------------|--------------------|----------------------|---------------------|--------------------------|-----------------------------|--------------------------|
| 2017-2018 | 11           | 1                | 10                     | 291            | 265                | 29                   | 2                   | 587                      | 335                         | 252                      |
| 2018-2019 | 4            | 4                | 0                      | 250            | 108                | 17                   | 1                   | 376                      | 368                         | 8                        |
| 2019-2020 | 3            | 9                | -6                     | 142            | 88                 | 32                   | 5                   | 267                      | 576                         | -309                     |
| 2020-2021 | 6            | 1                | 5                      | 284            | 139                | 8                    | 8                   | 439                      | 311                         | 128                      |
| 2021-2022 | 3            | 5                | -2                     | 313            | 73                 | 4                    | 5                   | 395                      | 294                         | 101                      |
| Average   | 5            | 4                | 1                      | 256            | 135                | 18                   | 4                   | 413                      | 377                         | 36                       |