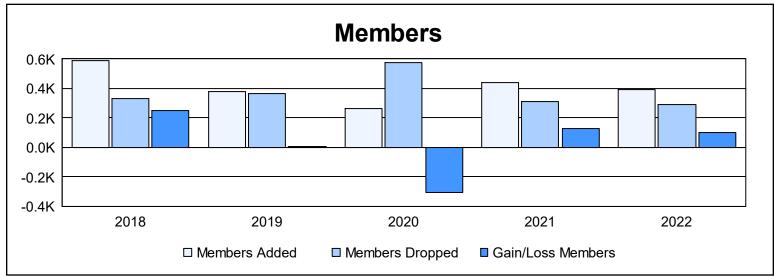

District 316 G As of June 2022 Cumulative

| Year      | New<br>Clubs | Dropped<br>Clubs | Gain/<br>Loss<br>Clubs | New<br>Members | Charter<br>Members | Reinstate<br>Members | Transfer<br>Members | Total<br>Member<br>Added | Total<br>Members<br>Dropped | Gain/<br>Loss<br>Members |
|-----------|--------------|------------------|------------------------|----------------|--------------------|----------------------|---------------------|--------------------------|-----------------------------|--------------------------|
| 2017-2018 | 11           | 1                | 10                     | 291            | 265                | 29                   | 2                   | 587                      | 335                         | 252                      |
| 2018-2019 | 4            | 4                | 0                      | 250            | 108                | 17                   | 1                   | 376                      | 368                         | 8                        |
| 2019-2020 | 3            | 9                | -6                     | 142            | 88                 | 32                   | 5                   | 267                      | 576                         | -309                     |
| 2020-2021 | 6            | 1                | 5                      | 284            | 139                | 8                    | 8                   | 439                      | 311                         | 128                      |
| 2021-2022 | 3            | 5                | -2                     | 313            | 73                 | 4                    | 5                   | 395                      | 294                         | 101                      |
| Average   | 5            | 4                | 1                      | 256            | 135                | 18                   | 4                   | 413                      | 377                         | 36                       |